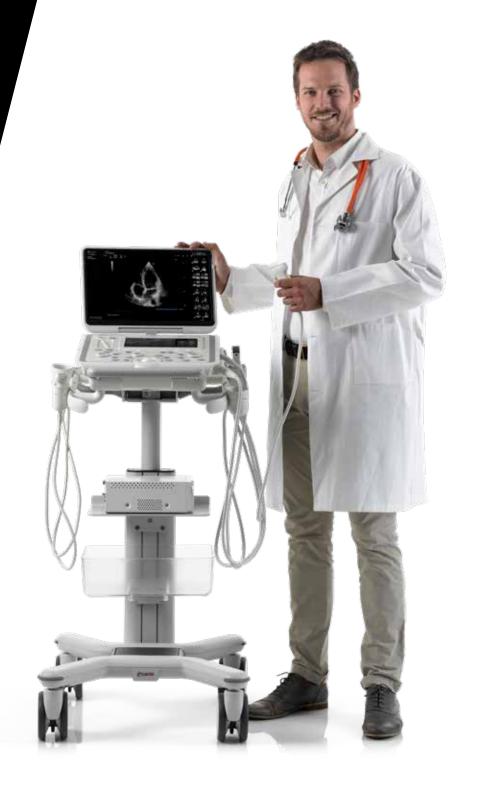

## CONFIDENCE STRAIGHTAWAY

MyLab™Omega is a high-end, portable, multidisciplinary ultrasound unit with an innovative and ergonomic design. It delivers the highest level of performance possible for any application.

It offers extreme agility thanks to its onboard dual connector (4 with additional trolley multi-connector adapter), and extremely flexible with unique built-in touch screen in addition to its rotating and tilting monitor.

The innovative onboard technologies include advanced zero-click automation tools. Such innovation supplies the ultrasound system with key elements to accelerate usability and improve diagnostic efficiency. Built on a new engine and operated by Windows® 10, it delivers new levels of accuracy, quality, versatility, and value.